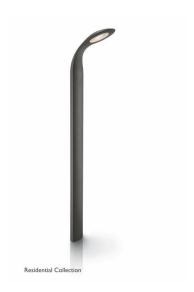

# Serene post anthracite 1x6W SELV

Serene - lantern post LED - antracit - 1 pc - 7.5 W - SELV V

#### **Product data**

| General Information      |                                      |
|--------------------------|--------------------------------------|
| Number of light sources  | 1 pc                                 |
| Protection class IEC     | Safety class I                       |
| Family name              | Serene                               |
| Product type             | lantern post LED                     |
| Lamp type                | LEDPP                                |
|                          |                                      |
| Operating and Electrical |                                      |
| Maximum lamp power       | 7.5 W                                |
| Input Voltage            | SELV V                               |
|                          |                                      |
| Approval and Application |                                      |
| Ingress protection code  | IP44 [ Wire-protected, splash-proof] |
|                          |                                      |