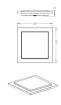

-----------------|-----------------------------------|
| Full product code               | 302071716                         |
| Order product name              | Candace ceiling lamp nickel 1x40W |
| EAN/UPC - Product               | 8717943763054                     |
| Order code                      | 915003152401                      |
| Numerator - Quantity Per Pack   | 1                                 |
| Numerator - Packs per outer box | 3                                 |
| Material Nr. (12NC)             | 915003152401                      |
| Net Weight (Piece)              | 2.940 kg                          |
|                                 |                                   |

Datasheet, 2018, September 5 data subject to change

### Candace

#### **Dimensional drawing**



Residential Collection ceiling