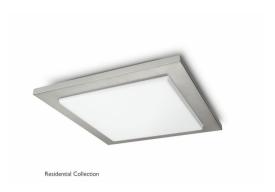

## Candace ceiling lamp nickel 1x40W

Candace - ceiling lamp - nickel - 1 pc - 40 W

### Candace