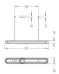

pendant aluminium 2x21W 230V |
| Full product name               | Attract pendant aluminium 2x21W 230V |
| Full product code               | 407144816                            |
| Order code                      | 915003695701                         |
| Material Nr. (12NC)             | 915003695701                         |
| Numerator - Quantity Per Pack   | 1                                    |
| EAN/UPC - Product/Case          | 8717943775910                        |
| Numerator - Packs per outer box | 3                                    |
| EAN/UPC - Case                  | 8717943088584                        |
|                                 |                                      |

Datasheet, 2023, December 7 data subject to change

## **Attract**

## Dimensional drawing