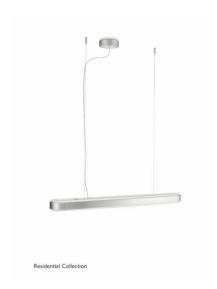

# Attract pendant aluminium 2x21W 230V

Aluminum, 2

Attract - Residential collection.