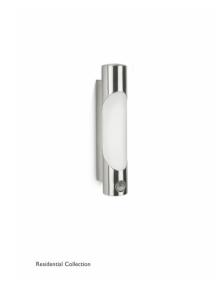

## Bamboo wall lantern inox 1x11W 230V

Bamboo - wall lantern - inox - 1 pc - 11 W

### Bamboo