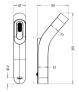

ct code               | 162539316                                |
| Order product name              | Dunetop wall lantern anthracite 3x1W SEL |
| EAN/UPC - Product               | 8718291442233                            |
| Order code                      | 915004122801                             |
| Numerator - Quantity Per Pack   | 1                                        |
| Numerator - Packs per outer box | 6                                        |
| Material Nr. (12NC)             | 915004122801                             |
| Net Weight (Piece)              | 0.900 kg                                 |
|                                 |                                          |

Datasheet, 2018, September 5 data subject to change

### **Dunetop**

#### **Dimensional drawing**



Residential Collection wall