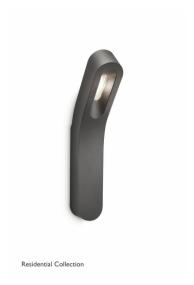

# **Dunetop**

## Dunetop wall lantern anthracite 3x1W SEL

Dunetop - wall lantern LED - antracit - 1 pc - 7.5 W - SELV V

#### **Product data**

| General Information      |                                      |  |
|--------------------------|--------------------------------------|--|
| Number of light sources  | 1 pc                                 |  |
| Protection class IEC     | Safety class II                      |  |
| Family name              | Dunetop                              |  |
| Product type             | wall lantern LED                     |  |
| Lamp type                | LEDSM                                |  |
|                          |                                      |  |
| Operating and Electrical |                                      |  |
| Maximum lamp power       | 7.5 W                                |  |
| Input Voltage            | SELV V                               |  |
| Approval and Application |                                      |  |
| Ingress protection code  | IP44 [ Wire-protected, splash-proof] |  |