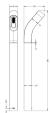

|                             |
|---------------------------------|-----------------------------|
| Full product code               | 162548716                   |
| Order product name              | Dunetop post grey 3x1W SELV |
| EAN/UPC - Product               | 8718291442240               |
| Order code                      | 915004122901                |
| Numerator - Quantity Per Pack   | 1                           |
| Numerator - Packs per outer box | 6                           |
| Material Nr. (12NC)             | 915004122901                |
| Net Weight (Piece)              | 2.200 kg                    |
|                                 |                             |

Datasheet, 2018, December 18 data subject to change

### **Dunetop**

#### **Dimensional drawing**



Residential Collection pedestal