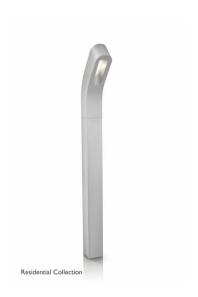

# **Dunetop**

## Dunetop post grey 3x1W SELV

Dunetop - lantern post LED - grey - 1 pc - 7.5 W - SELV V