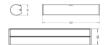

|                                     |
| Housing Color            | Chrome                              |
| Net weight               | 0.500 kg                            |
|                          |                                     |
| Approval and Application |                                     |
| Ingress protection code  | IP44 [Wire-protected, splash-proof] |
| Protection class IEC     | Safety class II                     |
| Warranty                 | 5 year(s)                           |
|                          |                                     |

| 5W SELV |
|---------|
| 5W SELV |
|         |
|         |
|         |
|         |
|         |
|         |
|         |
|         |

Datasheet, 2023, December 7 data subject to change

### Fit

#### Dimensional drawing