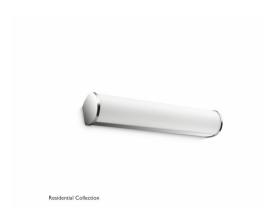

## Galax wall lamp nickel 2x2.5W SELV

Nickel, 2, SELV V

Galax - Residential collection.