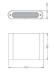

| Galax wall lamp nickel 2x2.5W SELV |
| Full product name               | Galax wall lamp nickel 2x2.5W SELV |
| Full product code               | 455901716                          |
| Order code                      | 915004205101                       |
| Material Nr. (12NC)             | 915004205101                       |
| Numerator - Quantity Per Pack   | 1                                  |
| EAN/UPC - Product/Case          | 8718291455578                      |
| Numerator - Packs per outer box | 14                                 |
| EAN/UPC - Case                  | 8718291514848                      |
|                                 |                                    |

Datasheet, 2023, September 29 data subject to change

### Galax

#### Dimensional drawing