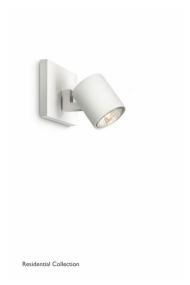

## Runner single spot white 1x50W 230V

White, 1

Runner - Residential collection.