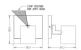

| Runner single spot white 1x50W 230V |
| Full product name               | Runner single spot white 1x50W 230V |
| Full product code               | 530903112                           |
| Order code                      | 30903112                            |
| Material Nr. (12NC)             | 915004328701                        |
| Numerator - Quantity Per Pack   | 1                                   |
| EAN/UPC - Product/Case          | 8718291487920                       |
| Numerator - Packs per outer box | 18                                  |
| EAN/UPC - Case                  | 8718291523154                       |
|                                 |                                     |

Datasheet, 2023, April 14 data subject to change

#### Runner

### Dimensional drawing