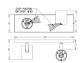

| Order product name              | Runner bar/tube white 2x50W 230V |
| Full product name               | Runner bar/tube white 2x50W 230V |
| Full product code               | 530923112                        |
| Order code                      | 915004328901                     |
| Material Nr. (12NC)             | 915004328901                     |
| Numerator - Quantity Per Pack   | 1                                |
| EAN/UPC - Product/Case          | 8718291487944                    |
| Numerator - Packs per outer box | 10                               |
| EAN/UPC - Case                  | 8718291523178                    |
|                                 |                                  |

Datasheet, 2024, January 4 data subject to change

#### Runner

### Dimensional drawing