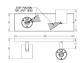

r bar/tube aluminium 2x50W 230V |
| Full product name               | Runner bar/tube aluminium 2x50W 230V |
| Full product code               | 530924812                            |
| Order code                      | 915004329001                         |
| Material Nr. (12NC)             | 915004329001                         |
| Numerator - Quantity Per Pack   | 1                                    |
| EAN/UPC - Product/Case          | 8718291487951                        |
| Numerator - Packs per outer box | 10                                   |
| EAN/UPC - Case                  | 8718291523185                        |
|                                 |                                      |

Datasheet, 2023, December 8 data subject to change

#### Runner

### Dimensional drawing