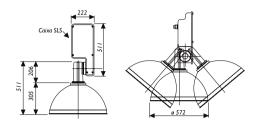

### Dimensional drawing

#### Dimensões em mm:

© 2023 Signify Holding All rights reserved. Signify does not give any representation or warranty as to the accuracy or completeness of the information included herein and shall not be liable for any action in reliance thereon. The information presented in this document is not intended as any commercial offer and does not form part of any quotation or contract, unless otherwise agreed by Signify. Philips and the Philips Shield Emblem are registered trademarks of Koninklijke Philips N.V.