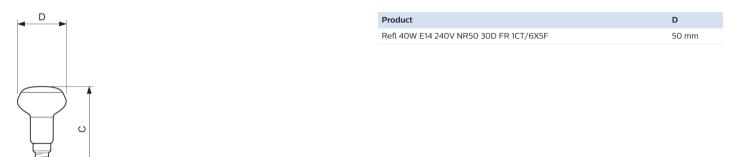

|
| Full product name               | Reflector 40W E14 240V NR50 30D FR 1CT/6X5F |
| Full product code               | 872790081029500                             |
| Order code                      | 81029500                                    |
| Material Nr. (12NC)             | 923338545553                                |
| Numerator - Quantity Per Pack   | 1                                           |
| EAN/UPC - Product/Case          | 8727900810295                               |
| Numerator - Packs per outer box | 30                                          |
| EAN/UPC - Case                  | 8727900810318                               |
|                                 |                                             |

#### Reflector diam 50 mm

#### Dimensional drawing



#### Photometric data



Light Distribution Diagram - Refl 40W E14 240V NR50 30D FR 1CT/6X5F



© 2023 Signify Holding All rights reserved. Signify does not give any representation or warranty as to the accuracy or completeness of the information included herein and shall not be liable for any action in reliance thereon. The information presented in this document is not intended as any commercial offer and does not form part of any quotation or contract, unless otherwise agreed by Signify. Philips and the Philips Shield Emblem are registered trademarks of Koninklijke Philips N.V.

www.lighting.philips.com 2023, April 30 - data subject to change