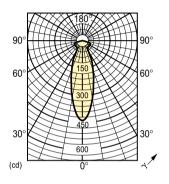

#### Photometric data

Light Distribution Diagram - Refl 40W E14 240V NR50 30D FR 1CT/6X5F

© 2023 Signify Holding All rights reserved. Signify does not give any representation or warranty as to the accuracy or completeness of the information included herein and shall not be liable for any action in reliance thereon. The information presented in this document is not intended as any commercial offer and does not form part of any quotation or contract, unless otherwise agreed by Signify. Philips and the Philips Shield Emblem are registered trademarks of Koninklijke Philips N.V.