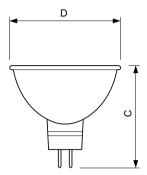

## Dimensional drawing

| Product          | D (max) | C (max) |
|------------------|---------|---------|
| 35MR16/FL36 50PK | 51 mm   | 46 mm   |