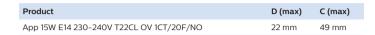

|
| Order product name              | App 15W E14 230-240V T22CL OV 1CT/20F/NO |
| Full product name               | App 15W E14 230-240V T22CL OV 1CT/20F/NO |
| Full product code               | 871150003659905                          |
| Order code                      | 924196244442                             |
| Material Nr. (12NC)             | 924196244442                             |
| Numerator - Quantity Per Pack   | 1                                        |
| EAN/UPC - Product/Case          | 8711500036599                            |
| Numerator - Packs per outer box | 20                                       |

Datasheet, 2023, September 4 data subject to change

### **Appliance Oven Tubular**

**EAN/UPC - Case** 8727900800678

#### Dimensional drawing