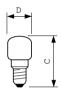

|
| Order product name              | App 15W E14 230-240V T22CL OV 1CT/20F/NO |
| Full product name               | App 15W E14 230-240V T22CL OV 1CT/20F/NO |
| Full product code               | 871150003659905                          |
| Order code                      | 924196244442                             |
| Material Nr. (12NC)             | 924196244442                             |
| Numerator - Quantity Per Pack   | 1                                        |
| EAN/UPC - Product/Case          | 8711500036599                            |
| Numerator - Packs per outer box | 20                                       |

Datasheet, 2023, September 4 data subject to change

### **Appliance Oven Tubular**

**EAN/UPC - Case** 8727900800678

#### Dimensional drawing