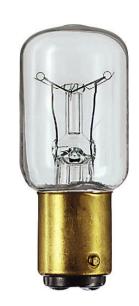

## App 15W E14 230-240V T22CL OV 1CT/20F/NO

Tubular vacuum lamps with clear glass (T-bulb)