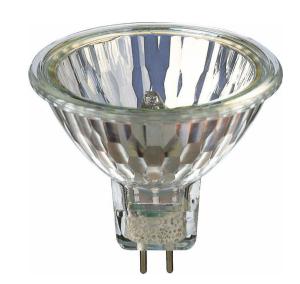

# BC50MRC16/SP10 EXT 12/1 TP

Philips Halogen MR16 lamps provide a bright white light for accent lighting. They make it easy to optimize the look and feel of your brand, your merchandise, and the shoppers experience, with lower operating costs.