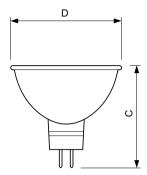

## **MR16**

## Dimensional drawing

| Product                    | D (max)     | C (max)      |
|----------------------------|-------------|--------------|
| BC50MRC16/SP10 EXT 12/1 TP | 2-1/16 inch | 1-13/16 inch |