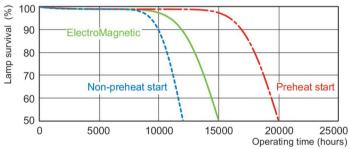

#### Lifetime

Life Expectancy Diagram - MASTER TL-D Food 36W/79 SLV/25

Life Expectancy Diagram - MASTER TL-D Food 36W/79 SLV/25