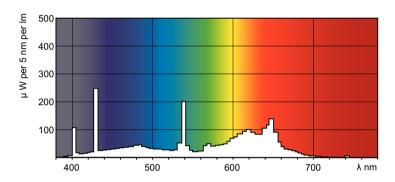

#### Photometric data

Spectral Power Distribution Colour - MASTER TL-D Food 36W/79 SLV/25