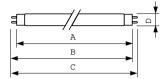

#### Dimensional drawing

 Product
 D (max)
 A (max)
 B (max)
 B (min)
 C (max)

 MASTER TL-D Food 36W/79
 28 mm
 1,199.4 mm
 1,206.5 mm
 1,204.1 mm
 1,213.6 mm

 SLV/25