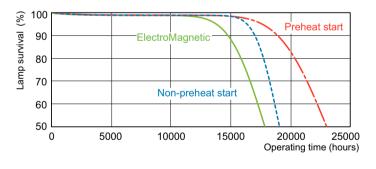

#### Lifetime

Life Expectancy Diagram - MASTER TL-D Food 36W/79 SLV/25

Life Expectancy Diagram - MASTER TL-D Food 36W/79 SLV/25