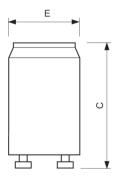

## Dimensional drawing

| Product                      | C (max) | E (max) |
|------------------------------|---------|---------|
| S16 70-125W 240V UNP/20X10CT | 40.3 mm | 21.5 mm |

Datasheet, 2024, January 9 data subject to change