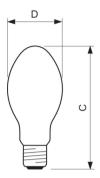

#### Dimensional drawing

| Product                        | D (max) | C (max) |
|--------------------------------|---------|---------|
| ML 250W E27 220-230V SG SLV/12 | 91 mm   | 212 mm  |