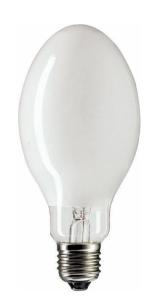

# ML 250W E27 220-230V SG SLV/12

Mixed Light lamps

#### **Product data**

| General Information             |                                                  |
|---------------------------------|--------------------------------------------------|
| Cap-Base                        | E27 [E27]                                        |
| Operating Position              | VBU/VBD30 [Vertical or Base Up/Base Down +/-30D] |
| Life to 50% Failures (Nom)      | 8,000 hour(s)                                    |
|                                 |                                                  |
| Light Technical                 |                                                  |
| Chromaticity Coordinate X (Nom) | 373                                              |
| Chromaticity Coordinate Y (Nom) | 385                                              |
| Luminous Efficacy (rated) (Nom) | 22 lm/W                                          |
|                                 |                                                  |
| Operating and Electrical        |                                                  |
| Power Consumption               | 260.0 W                                          |
| Voltage (Nom)                   | 225 V                                            |
| Voltage (Nom)                   | 225 V                                            |
|                                 |                                                  |
| Controls and Dimming            |                                                  |
| Dimmable                        | No                                               |
|                                 |                                                  |
| Mechanical and Housing          |                                                  |
| Bulb Finish                     | Coated glass                                     |
|                                 |                                                  |

| Bulb Material                   | Soft Glass                     |
|---------------------------------|--------------------------------|
| Bulb Shape                      | BD90 [BD 90mm]                 |
|                                 |                                |
| Approval and Application        |                                |
| Mercury (Hg) Content (Nom)      | 14 mg                          |
| Energy Consumption kWh/1000 h   | 250 kWh                        |
|                                 |                                |
| Product Data                    |                                |
| Order product name              | ML 250W E27 220-230V SG SLV/12 |
| Full product name               | ML 250W E27 220-230V SG SLV/12 |
| Full product code               | 871150021217700                |
| Order code                      | 928488700091                   |
| Material Nr. (12NC)             | 928488700091                   |
| Numerator - Quantity Per Pack   | 1                              |
| EAN/UPC - Product/Case          | 8711500212177                  |
| Numerator - Packs per outer box | 12                             |
| EAN/UPC - Case                  | 8711500212184                  |
|                                 |                                |