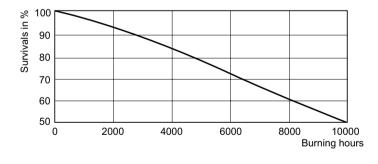

## Lifetime

Life Expectancy Diagram - ML 250W E27 220-230V SG SLV/12

Lumen Maintenance Diagram - ML 250W E27 220-230V SG SLV/12