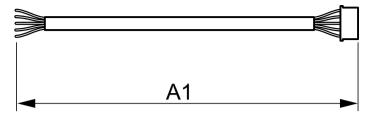

## Dimensional drawing

| Product                            | A1     |
|------------------------------------|--------|
| Cable Fortimo 7PA to 6wire - 600mm | 600 mm |

© 2023 Signify Holding All rights reserved. Signify does not give any representation or warranty as to the accuracy or completeness of the information included herein and shall not be liable for any action in reliance thereon. The information presented in this document is not intended as any commercial offer and does not form part of any quotation or contract, unless otherwise agreed by Signify. Philips and the Philips Shield Emblem are registered trademarks of Koninklijke Philips N.V.