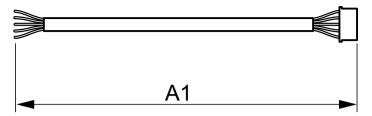

### Dimensional drawing

| Product                            | A1     |
|------------------------------------|--------|
| Cable Fortimo 7PA to 6wire - 600mm | 600 mm |

© 2023 Signify Holding All rights reserved. Signify does not give any representation or warranty as to the accuracy or completeness of the information included herein and shall not be liable for any action in reliance thereon. The information presented in this document is not intended as any commercial offer and does not form part of any quotation or contract, unless otherwise agreed by Signify. Philips and the Philips Shield Emblem are registered trademarks of Koninklijke Philips N.V.