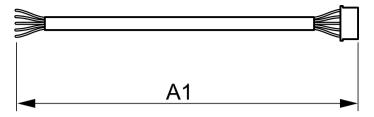

### Dimensional drawing

| Product                            | A1     |
|------------------------------------|--------|
| Cable Fortimo 7PA to 6wire - 600mm | 600 mm |

© 2023 Signify Holding All rights reserved. Signify does not give any representation or warranty as to the accuracy or completeness of the information included herein and shall not be liable for any action in reliance thereon. The information presented in this document is not intended as any commercial offer and does not form part of any quotation or contract, unless otherwise agreed by Signify. Philips and the Philips Shield Emblem are registered trademarks of Koninklijke Philips N.V.