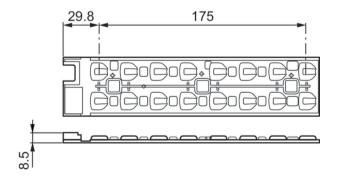

|
|                     |                              |
| Product Data        |                              |
| Order product name  | FastFlex lens 2x8/II-X       |
| Full product name   | FastFlex lens 2x8/II-X Gen 2 |
| Full product code   | 871829170795000              |
| Order code          | 258178                       |

| Material Nr. (12NC)             | 929000873806  |
|---------------------------------|---------------|
| Local order code                | 258178        |
| Numerator - Quantity Per Pack   | 1             |
| EAN/UPC - Product/Case          | 8718291707950 |
| Numerator - Packs per outer box | 100           |
| EAN/UPC - Case                  | 8718291707967 |
|                                 |               |

### **Dimensional drawing**



#### Product

FastFlex lens 2x8/II-X