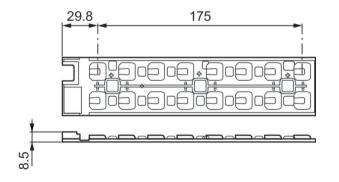

|
|---------------------|-------------------------|
| Lighting Technology | LED                     |
|                     |                         |
| Product Data        |                         |
| Order product name  | FastFlex lens 2x8/III-X |
| Full product name   | FastFlex lens 2x8/III-X |
| Full product code   | 871829170797400         |
| Order code          | 929000873906            |

| Material Nr. (12NC)             | 929000873906  |
|---------------------------------|---------------|
| Numerator - Quantity Per Pack   | 1             |
| EAN/UPC - Product/Case          | 8718291707974 |
| Numerator - Packs per outer box | 100           |
| EAN/UPC - Case                  | 8718291707981 |
|                                 |               |

### **Dimensional drawing**



#### Product

FastFlex lens 2x8/III-X