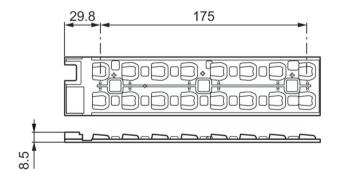

|
|                     |                              |
| Product Data        |                              |
| Order product name  | FastFlex lens 2x8/IV-X       |
| Full product name   | FastFlex lens 2x8/IV-X Gen 2 |
| Full product code   | 871829170799800              |
| Order code          | 258236                       |

| Material Nr. (12NC)             | 929000874006  |
|---------------------------------|---------------|
| Local order code                | 258236        |
| Numerator - Quantity Per Pack   | 1             |
| EAN/UPC - Product/Case          | 8718291707998 |
| Numerator - Packs per outer box | 100           |
| EAN/UPC - Case                  | 8718291708001 |
|                                 |               |

### **Dimensional drawing**



#### Product

FastFlex lens 2x8/IV-X