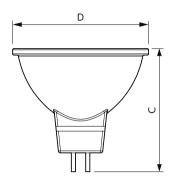

## Dimensional drawing

| Product                                | D       | С       |
|----------------------------------------|---------|---------|
| ESS LED MR16 3-35W 36D 830 SO 100-240V | 50.5 mm | 46.5 mm |