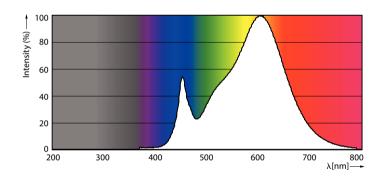

### Photometric data

Light Distribution Diagram - ESS LED MR16 3-35W 36D 830 SO 100-240V

Spectral Power Distribution Colour - ESS LED MR16 3-35W 36D 830 SO 100-240V