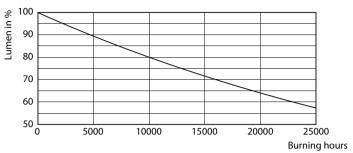

### Lifetime

Life Expectancy Diagram - ESS LED MR16 3-35W 36D 830 SO 100-240V

Lumen Maintenance Diagram - ESS LED MR16 3-35W 36D 830 SO 100-240V