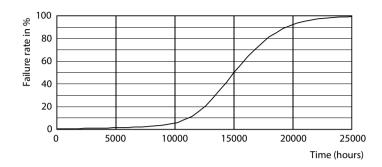

### Lifetime

Life Expectancy Diagram - ESS LED MR16 3-35W 36D 830 SO 100-240V

Lumen Maintenance Diagram - ESS LED MR16 3-35W 36D 830 SO 100-240V