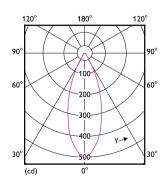

### Photometric data

Light Distribution Diagram - ESS LED MR16 3-35W 36D 830 SO 100-240V

Spectral Power Distribution Colour - ESS LED MR16 3-35W 36D 830 SO 100-240V