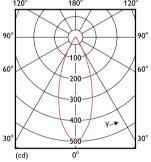

#### Photometric data

Light Distribution Diagram - ESS LED MR16 3-35W 36D 865 SO 100-240V

Accent Lighting Spots - ESS LED MR16 3-35W 36D 865 SO 100-240V