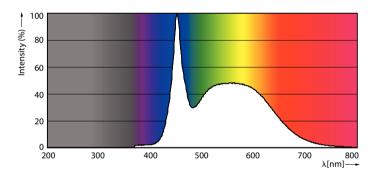

#### Photometric data

Light Distribution Diagram - ESS LED MR16 3-35W 36D 865 SO 100-240V

Accent Lighting Spots - ESS LED MR16 3-35W 36D 865 SO 100-240V