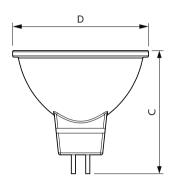

### Dimensional drawing

| Product                                | D       | С       |
|----------------------------------------|---------|---------|
| ESS LED MR16 3-35W 36D 865 SO 100-240V | 50.5 mm | 46.5 mm |