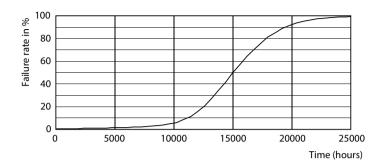

#### Lifetime

Life Expectancy Diagram - ESS LED MR16 3-35W 36D 865 SO 100-240V

Lumen Maintenance Diagram - ESS LED MR16 3-35W 36D 865 SO 100-240V