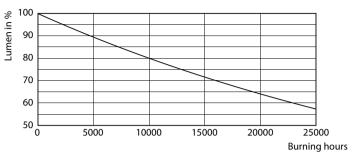

#### Lifetime

Life Expectancy Diagram - ESS LED MR16 3-35W 36D 865 SO 100-240V

Lumen Maintenance Diagram - ESS LED MR16 3-35W 36D 865 SO 100-240V