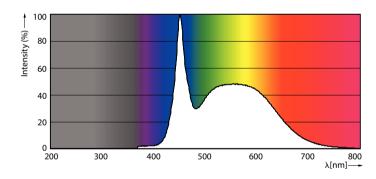

#### Photometric data

Light Distribution Diagram - ESS LED MR16 3-35W 36D 865 SO 100-240V

Accent Lighting Spots - ESS LED MR16 3-35W 36D 865 SO 100-240V