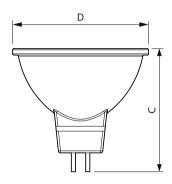

### Dimensional drawing

| Product                                | D       | С       |
|----------------------------------------|---------|---------|
| ESS LED MR16 3-35W 36D 865 SO 100-240V | 50.5 mm | 46.5 mm |