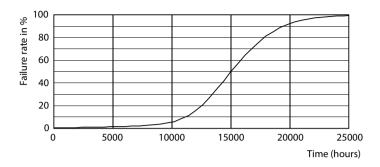

#### Lifetime

Life Expectancy Diagram - ESS LED MR16 3-35W 36D 865 SO 100-240V

Lumen Maintenance Diagram - ESS LED MR16 3-35W 36D 865 SO 100-240V