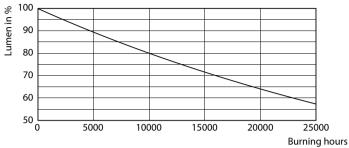

#### Lifetime

Life Expectancy Diagram - ESS LED MR16 3-35W 36D 865 SO 100-240V

Lumen Maintenance Diagram - ESS LED MR16 3-35W 36D 865 SO 100-240V