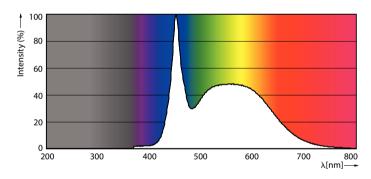

#### Photometric data

Light Distribution Diagram - ESS LED MR16 3-35W 36D 865 SO 100-240V

Accent Lighting Spots - ESS LED MR16 3-35W 36D 865 SO 100-240V