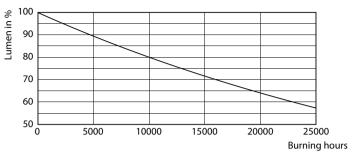

#### Lifetime

Life Expectancy Diagram - ESS LED MR16 3-35W 36D 865 SO 100-240V

Lumen Maintenance Diagram - ESS LED MR16 3-35W 36D 865 SO 100-240V