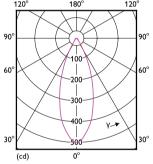

#### Photometric data

Light Distribution Diagram - ESS LED MR16 3-35W 36D 865 SO 100-240V

Accent Lighting Spots - ESS LED MR16 3-35W 36D 865 SO 100-240V