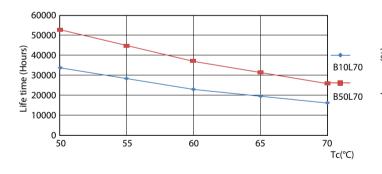

#### Lifetime

Life Expectancy Diagram - 11.5T8/COR/36-850/MF14/G 10/1

Life Expectancy Diagram - 11.5T8/COR/36-850/MF14/G 10/1

Ē 80 70 60 50 0 10000 20000 30000 40000 50000 60000 Burning hours

Lumen Maintenance Diagram - 11.5T8/COR/36-850/MF14/G 10/1