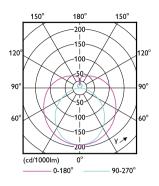

General uniform lighting - 11.5T8/COR/36-850/MF14/G 10/1

#### Photometric data

Light Distribution Diagram - 11.5T8/COR/36-850/MF14/G 10/1