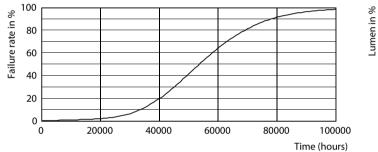

#### Lifetime

Life Expectancy Diagram - 11.5T8/COR/36-850/MF14/G 10/1

Life Expectancy Diagram - 11.5T8/COR/36-850/MF14/G 10/1

Ē 80 70 60 50 0 10000 20000 30000 40000 50000 60000 Burning hours

Lumen Maintenance Diagram - 11.5T8/COR/36-850/MF14/G 10/1

Lumen Maintenance Diagram - 11.5T8/COR/36-850/MF14/G 10/1

100

90

## CorePro MainsFit (UL Type-B) T8

Lifetime

Life Expectancy Diagram - 11.5T8/COR/36-850/MF14/G 10/1

© 2024 Signify Holding All rights reserved. Signify does not give any representation or warranty as to the accuracy or completeness of the information included herein and shall not be liable for any action in reliance thereon. The information presented in this document is not intended as any commercial offer and does not form part of any quotation or contract, unless otherwise agreed by Signify. Philips and the Philips Shield Emblem are registered trademarks of Koninklijke Philips N.V.