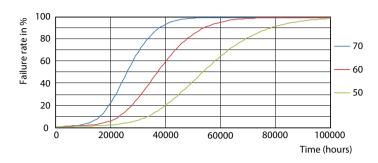

#### Lifetime

Life Expectancy Diagram - 11.5T8/COR/36-850/MF14/G 10/1

Life Expectancy Diagram - 11.5T8/COR/36-850/MF14/G 10/1

Ē 80 70 60 50 0 10000 20000 30000 40000 50000 60000 Burning hours

Lumen Maintenance Diagram - 11.5T8/COR/36-850/MF14/G 10/1

## CorePro MainsFit (UL Type-B) T8

Lifetime

Life Expectancy Diagram - 11.5T8/COR/36-850/MF14/G 10/1

© 2024 Signify Holding All rights reserved. Signify does not give any representation or warranty as to the accuracy or completeness of the information included herein and shall not be liable for any action in reliance thereon. The information presented in this document is not intended as any commercial offer and does not form part of any quotation or contract, unless otherwise agreed by Signify. Philips and the Philips Shield Emblem are registered trademarks of Koninklijke Philips N.V.