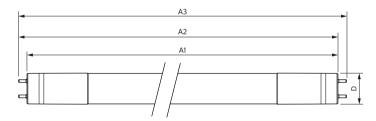

#### Dimensional drawing

| Product                       | D       | A1       | A2       | A3       |
|-------------------------------|---------|----------|----------|----------|
| 11.5T8/COR/36-850/MF14/G 10/1 | 25.9 mm | 894.3 mm | 900.5 mm | 908.8 mm |