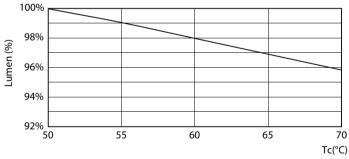

#### Lifetime

Life Expectancy Diagram - 11.5T8/COR/36-850/MF14/G 10/1

Life Expectancy Diagram - 11.5T8/COR/36-850/MF14/G 10/1

Ē 80 70 60 50 0 10000 20000 30000 40000 50000 60000 Burning hours

Lumen Maintenance Diagram - 11.5T8/COR/36-850/MF14/G 10/1

Lumen Maintenance Diagram - 11.5T8/COR/36-850/MF14/G 10/1

100

90