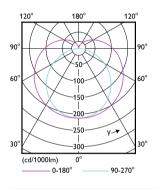

Spectral Power Distribution Colour - 8.5T8/MAS/36-835/IF13/P/DIM 10/1

General uniform lighting - 8.5T8/MAS/36-835/IF13/P/DIM 10/1

Light Distribution Diagram - 8.5T8/MAS/36-835/IF13/P/DIM 10/1