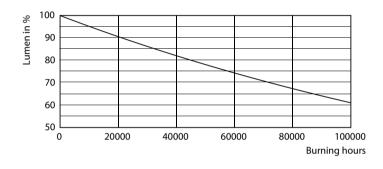

## MasterClass InstantFit (UL Type-A) T8

Lifetime

Lumen Maintenance Diagram - 8.5T8/MAS/36-835/IF13/P/DIM 10/1

Life Expectancy Diagram - 8.5T8/MAS/36-835/IF13/P/DIM 10/1

Lumen Maintenance Diagram - 8.5T8/MAS/36-835/IF13/P/DIM 10/1