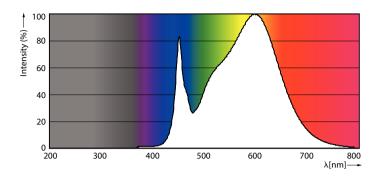

Spectral Power Distribution Colour - 8.5T8/MAS/36-835/IF13/P/DIM 10/1

General uniform lighting - 8.5T8/MAS/36-835/IF13/P/DIM 10/1

Light Distribution Diagram - 8.5T8/MAS/36-835/IF13/P/DIM 10/1