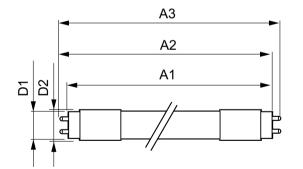

### Dimensional drawing

| Product           | D1          | D2          | A1           | A2          | A3          |
|-------------------|-------------|-------------|--------------|-------------|-------------|
| 8.5T8/MAS/36-835/ | 1-1/16 inch | 1-1/16 inch | 35-3/16 inch | 35-1/2 inch | 35-3/4 inch |
| IF13/P/DIM 10/1   |             |             |              |             |             |