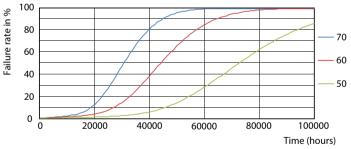

#### Lifetime

Life Expectancy Diagram - 8.5T8/MAS/36-835/IF13/P/DIM 10/1

Life Expectancy Diagram - 8.5T8/MAS/36-835/IF13/P/DIM 10/1

## MasterClass InstantFit (UL Type-A) T8

Lifetime

Lumen Maintenance Diagram - 8.5T8/MAS/36-835/IF13/P/DIM 10/1

Life Expectancy Diagram - 8.5T8/MAS/36-835/IF13/P/DIM 10/1

Lumen Maintenance Diagram - 8.5T8/MAS/36-835/IF13/P/DIM 10/1