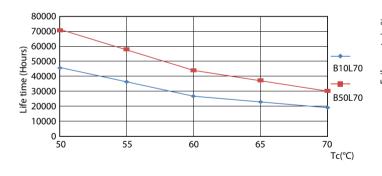

#### Lifetime

Life Expectancy Diagram - 8.5T8/MAS/36-835/IF13/P/DIM 10/1

Life Expectancy Diagram - 8.5T8/MAS/36-835/IF13/P/DIM 10/1

## MasterClass InstantFit (UL Type-A) T8

Lifetime

Lumen Maintenance Diagram - 8.5T8/MAS/36-835/IF13/P/DIM 10/1

Life Expectancy Diagram - 8.5T8/MAS/36-835/IF13/P/DIM 10/1

Lumen Maintenance Diagram - 8.5T8/MAS/36-835/IF13/P/DIM 10/1