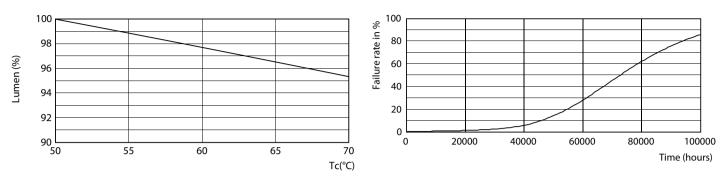

#### Lifetime

Life Expectancy Diagram - 8.5T8/MAS/36-835/IF13/P/DIM 10/1

Life Expectancy Diagram - 8.5T8/MAS/36-835/IF13/P/DIM 10/1

## MasterClass InstantFit (UL Type-A) T8

Lifetime

Lumen Maintenance Diagram - 8.5T8/MAS/36-835/IF13/P/DIM 10/1

Life Expectancy Diagram - 8.5T8/MAS/36-835/IF13/P/DIM 10/1

Lumen Maintenance Diagram - 8.5T8/MAS/36-835/IF13/P/DIM 10/1