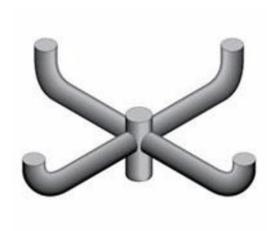

## **FX1 Accessories**

FX1 and FX2 Accessories, Quad Mount Bullhorn @ 90 (FX1-RSB-4-90)

FX1 and FX2 Accessories, Quad Mount Bullhorn @ 90 (FX1-RSB-4-90)

Gardco offers a range of accessories available with the FX1 and FX2 Floodlights to satisfy various lighting needs.