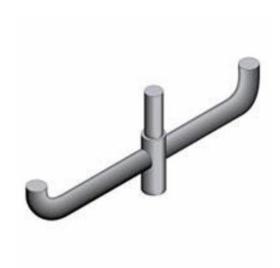

## FX1 and FX2 Accessories, Triple Mount Bullhorn (FX1-RSB-3)

FX1 and FX2 Accessories, Triple Mount Bullhorn (FX1-RSB-3)

Gardco offers a range of accessories available with the FX1 and FX2 Floodlights to satisfy various lighting needs.