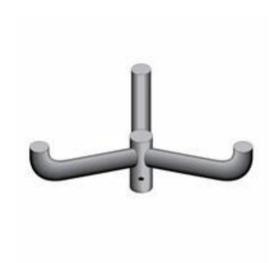

## FX1 and FX2 Accessories, Triple Mount Bullhorn @ 120 (FX1-RSB-3-120)

FX1 and FX2 Accessories, Triple Mount Bullhorn @ 120 (FX1-RSB-3-120)

Gardco offers a range of accessories available with the FX1 and FX2 Floodlights to satisfy various lighting needs.