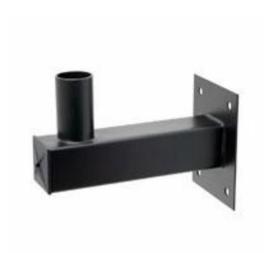

## **FX1 Accessories**

FX1 and FX2 Accessories, Wall Mount Arm (FX1-WBT)

FX1 and FX2 Accessories, Wall Mount Arm - (FX1-WBT)

Gardco offers a range of accessories available with the FX1 and FX2 Floodlights to satisfy various lighting needs.

## Product data

| Product Data        |                                                   |
|---------------------|---------------------------------------------------|
| Order product name  | FX1 and FX2 Accessories, Wall Mount Arm (FX1-WBT) |
| Order code          | FX1-WBT                                           |
| Material Nr. (12NC) | HAD00000398                                       |
| Commercial Code     | FX1-WBT                                           |