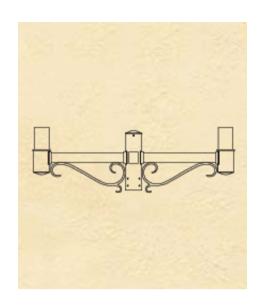

## Post Top Bracket Arms (501S thru 503S)

Post Top Bracket Arms (501S thru 503S)

Post Top Bracket Arms (501S thru 503S)

There are three different bracket varieties each with different optional mounts at different locations.