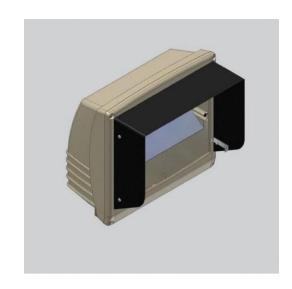

## Full Visor - Sharp Cutoff

## Full Visor - Sharp Cutoff

Success Is In The Details - The look is great, the lighting performance is perfectly tailored for the application and finally, that finishing touch, those ideal mounting options and accessories to complete every successful installation. Every option and accessory has been specifically designed to precisely match application needs; visors for sharp cutoff, external louvers to control glare, guards and shields to protect the luminaire from damage due to vandalism.