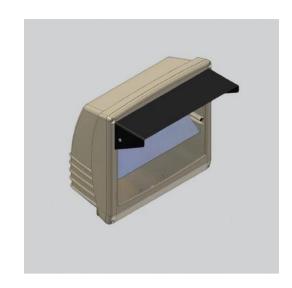

## Top Visor - Sharp Cutoff

Top Visor - Sharp Cutoff

Success Is In The Details - The look is great, the lighting performance is perfectly tailored for the application and finally, that finishing touch, those ideal mounting options and accessories to complete every successful installation. Every option and accessory has been specifically designed to precisely match application needs; visors for sharp cutoff, external louvers to control glare, guards and shields to protect the luminaire from damage due to vandalism.

## **Product data**

| Mechanical and Housing |                          |  |
|------------------------|--------------------------|--|
| Shape                  | Rectangular              |  |
| Product Data           |                          |  |
| Order product name     | Top Visor - Sharp Cutoff |  |
| Order code             | PF1-TV                   |  |