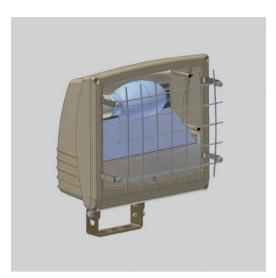

## Wire Guard - Lens Protection

Wire Guard - Lens Protection

Success Is In The Details - The look is great, the lighting performance is perfectly tailored for the application and finally, that finishing touch, those ideal mounting options and accessories to complete every successful installation. Every option and accessory has been specifically designed to precisely match application needs; visors for sharp cutoff, external louvers to control glare, guards and shields to protect the luminaire from damage due to vandalism.

## **Product data**

| Mechanical and Housing |                              |  |
|------------------------|------------------------------|--|
| Shape                  | Rectangular                  |  |
|                        |                              |  |
| Product Data           |                              |  |
| Order product name     | Wire Guard - Lens Protection |  |
| Order code             | PF1-WG                       |  |