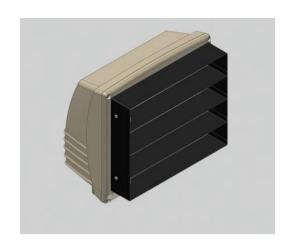

## External Louvers - Glare Control

## External Louvers - Glare Control

Success Is In The Details - The look is great, the lighting performance is perfectly tailored for the application and finally, that finishing touch, those ideal mounting options and accessories to complete every successful installation. Every option and accessory has been specifically designed to precisely match application needs; visors for sharp cutoff, external louvers to control glare, guards and shields to protect the luminaire from damage due to vandalism.

## Product data

| Mechanical and Housing |                                  |  |
|------------------------|----------------------------------|--|
| Shape                  | Rectangular                      |  |
| Product Data           |                                  |  |
| Order product name     | External Louvers - Glare Control |  |
| Order code             | PF2-EL                           |  |