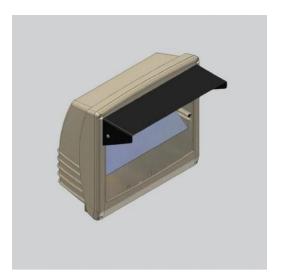

## **Top Visor - Sharp Cutoff**

Top Visor - Sharp Cutoff

Success Is In The Details - The look is great, the lighting performance is perfectly tailored for the application and finally, that finishing touch, those ideal mounting options and accessories to complete every successful installation. Every option and accessory has been specifically designed to precisely match application needs; visors for sharp cutoff, external louvers to control glare, guards and shields to protect the luminaire from damage due to vandalism.

## **Product data**

| Mechanical and Housing |                          |
|------------------------|--------------------------|
| Shape                  | Rectangular              |
|                        |                          |
| Product Data           |                          |
| Order product name     | Top Visor - Sharp Cutoff |
| Order code             | PF2-TV                   |
|                        |                          |