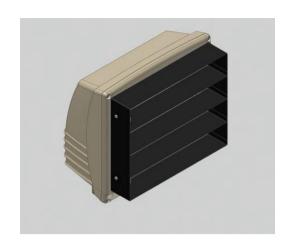

## External Louvers - Glare Control

## External Louvers - Glare Control

Success Is In The Details - The look is great, the lighting performance is perfectly tailored for the application and finally, that finishing touch, those ideal mounting options and accessories to complete every successful installation. Every option and accessory has been specifically designed to precisely match application needs; visors for sharp cutoff, external louvers to control glare, guards and shields to protect the luminaire from damage due to vandalism.

## Product data

| Mechanical and Housing |                                  |  |
|------------------------|----------------------------------|--|
| Shape                  | Rectangular                      |  |
| Product Data           |                                  |  |
| Order product name     | External Louvers - Glare Control |  |
| Order code             | PF3-EL                           |  |