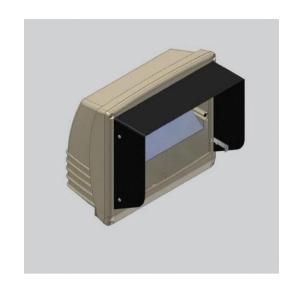

## Full Visor - Sharp Cutoff

Full Visor - Sharp Cutoff

Success Is In The Details - The look is great, the lighting performance is perfectly tailored for the application and finally, that finishing touch, those ideal mounting options and accessories to complete every successful installation. Every option and accessory has been specifically designed to precisely match application needs; visors for sharp cutoff, external louvers to control glare, guards and shields to protect the luminaire from damage due to vandalism.

## **Product data**

| Mechanical and Housing |                           |  |
|------------------------|---------------------------|--|
| Shape                  | Rectangular               |  |
| Product Data           |                           |  |
| Order product name     | Full Visor - Sharp Cutoff |  |
| Order code             | PF3-FV                    |  |