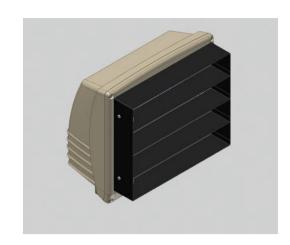

## External Louvers - Glare Control

## External Louvers - Glare Control

Success Is In The Details - The look is great, the lighting performance is perfectly tailored for the application and finally, that finishing touch, those ideal mounting options and accessories to complete every successful installation. Every option and accessory has been specifically designed to precisely match application needs; visors for sharp cutoff, external louvers to control glare, guards and shields to protect the luminaire from damage due to vandalism.

## Product data

| Mechanical and Housing |                                  |  |
|------------------------|----------------------------------|--|
| Shape                  | Rectangular                      |  |
| Product Data           |                                  |  |
| Order product name     | External Louvers - Glare Control |  |
| Order code             | PF4-EL                           |  |