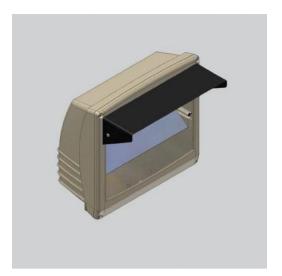

## **Top Visor - Sharp Cutoff**

Top Visor - Sharp Cutoff

Success Is In The Details - The look is great, the lighting performance is perfectly tailored for the application and finally, that finishing touch, those ideal mounting options and accessories to complete every successful installation. Every option and accessory has been specifically designed to precisely match application needs; visors for sharp cutoff, external louvers to control glare, guards and shields to protect the luminaire from damage due to vandalism.

## **Product data**

| Mechanical and Housing |                          |   |
|------------------------|--------------------------|---|
| Shape                  | Rectangular              |   |
|                        |                          |   |
| Product Data           |                          |   |
| Order product name     | Top Visor - Sharp Cutoff | _ |
| Order code             | PF4-TV                   | _ |
|                        |                          | - |

| Material Nr. (12NC)        | KEE0000776               |
|----------------------------|--------------------------|
| Commercial Code            | PF4-TV                   |
| Catalog Number Description | Top Visor - Sharp Cutoff |