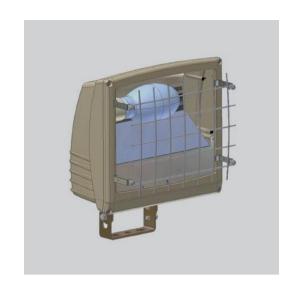

## Wire Guard - Lens Protection

Wire Guard - Lens Protection

Success Is In The Details - The look is great, the lighting performance is perfectly tailored for the application and finally, that finishing touch, those ideal mounting options and accessories to complete every successful installation. Every option and accessory has been specifically designed to precisely match application needs; visors for sharp cutoff, external louvers to control glare, guards and shields to protect the luminaire from damage due to vandalism.

## Product data

| Mechanical and Housing |                              |  |
|------------------------|------------------------------|--|
| Shape                  | Rectangular                  |  |
| Product Data           |                              |  |
| Order product name     | Wire Guard - Lens Protection |  |
| Order code             | PF4-WG                       |  |

| Material Nr. (12NC)        | KEE0000778                   |
|----------------------------|------------------------------|
| Commercial Code            | PF4-WG                       |
| Catalog Number Description | Wire Guard - Lens Protection |