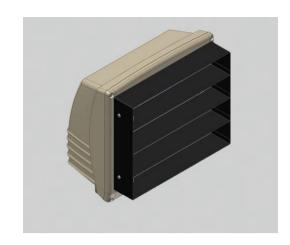

## External Louvers - Glare Control

## External Louvers - Glare Control

Success Is In The Details - The look is great, the lighting performance is perfectly tailored for the application and finally, that finishing touch, those ideal mounting options and accessories to complete every successful installation. Every option and accessory has been specifically designed to precisely match application needs; visors for sharp cutoff, external louvers to control glare, guards and shields to protect the luminaire from damage due to vandalism.

## Product data

| Mechanical and Housing |                                  |  |
|------------------------|----------------------------------|--|
| Shape                  | Rectangular                      |  |
| Product Data           |                                  |  |
| Order product name     | External Louvers - Glare Control |  |
| Order code             | PF5-EL                           |  |