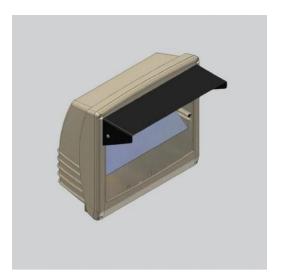

## **Top Visor - Sharp Cutoff**

Top Visor - Sharp Cutoff

Success Is In The Details - The look is great, the lighting performance is perfectly tailored for the application and finally, that finishing touch, those ideal mounting options and accessories to complete every successful installation. Every option and accessory has been specifically designed to precisely match application needs; visors for sharp cutoff, external louvers to control glare, guards and shields to protect the luminaire from damage due to vandalism.

## **Product data**

| Mechanical and Housing |                          |   |
|------------------------|--------------------------|---|
| Shape                  | Rectangular              |   |
|                        |                          |   |
| Product Data           |                          | _ |
| Order product name     | Top Visor - Sharp Cutoff | _ |
| Order code             | PF5-TV                   | _ |
|                        |                          |   |