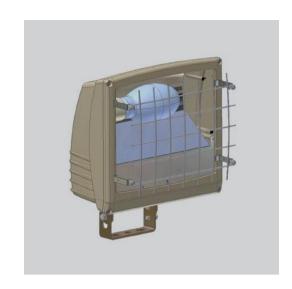

## Wire Guard - Lens Protection

Wire Guard - Lens Protection

Success Is In The Details - The look is great, the lighting performance is perfectly tailored for the application and finally, that finishing touch, those ideal mounting options and accessories to complete every successful installation. Every option and accessory has been specifically designed to precisely match application needs; visors for sharp cutoff, external louvers to control glare, guards and shields to protect the luminaire from damage due to vandalism.

## Product data

| Mechanical and Housing |                              |  |
|------------------------|------------------------------|--|
| Shape                  | Rectangular                  |  |
| Product Data           |                              |  |
| Order product name     | Wire Guard - Lens Protection |  |
| Order code             | PF5-WG                       |  |