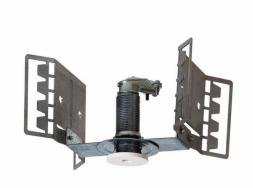

## Lytejacks/Point PowerJack

A complete LyteJack consists of a decorative Style Jack Shade, a Lytedrop (with a 20W or 35W halogen lamp), and a Power Jack. Please specify and order each separately based on the ordering guide below. See specification sheet for details on compatibility.